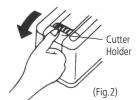

## **Tape Installation**

- Put the tape on the REEL and insert it into the dispenser. For a smaller tape core, use the SUB-REEL.
- 2. Put your finger on the CUTTER HOLDER and pull it toward you. (Fig. 2)
- **3.** Set the front end of the tape on the FEED ROLLER as shown. (Fig. 3)

Caution — Do not touch the cutter blade! You may be injured.

- 4. Close the CUTTER HOLDER.
- **5.** Press the FEED Key to feed the tape gradually.