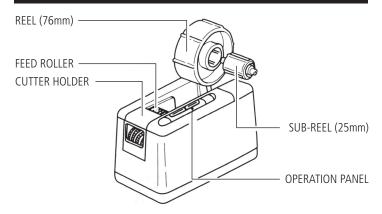

# Description of Parts and Functions

## **Operation Panel**

zcM0800 and zcM0850

"OFF"[0])

## **Tape Installation**

- Put the tape on the REEL and insert it into the dispenser. For a smaller tape core, use the SUB-REEL.
- 2. Put your finger on the CUTTER HOLDER and pull it toward you. (Fig. 2)
- **3.** Set the front end of the tape on the FEED ROLLER as shown. (Fig. 3)