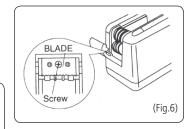

## Replacing the CUTTER BLADE

- **1.** Pull the CUTTER HOLDER toward you to open it. (Fig.6)
- 2. Remove the screw holding the CUTTER BLADE inside the CUTTER HOLDER using a screw driver.

#### CAUTION

Do not touch the cutter blade! You may be injured.

**3.** Place the new CUTTER BLADE in the cutter holder and screw until tight. Either side of the CUTTER BLADE can be front or back. Too much tightening may warp the CUTTER BLADE.