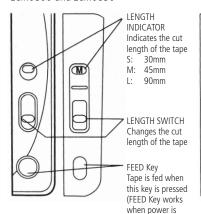

#### LENGTH INDICATOR

- Indicates the cut length of the tape
- The indicator automatically turns off after 30 seconds

• Sets the cut length of the tape

#### CHECK Key

 If this key is pressed when the indicator is off, the indicator will turn on

#### FEED Kev

 Tape is fed when this key is pressed

2

## **Setting the Tape Length**

zcM0800 & • Set the LENGTH SWITCH to the desired length of zcM0850 S, M or L (FEED Key works when "OFF"[O]).

zcM0900

• Sets the tape length by digital display.

If you turn the power