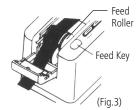

## **Tape Installation**

- Put the tape on the REEL and insert it into the dispenser. For a smaller tape core, use the SUB-REEL.
- 2. Put your finger on the CUTTER HOLDER and pull it toward you. (Fig. 2)
- **3.** Set the front end of the tape on the FEED ROLLER as shown. (Fig. 3)