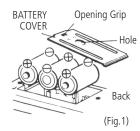

## **Battery Installation**

- 1. Remove the BATTERY COVER on the bottom of the unit. (Fig.1) Slide the opening grip in the direction of the arrow. Place your finger in the round hole and pull the cover.
- 2. Put in three D size (LR20) batteries.

  Match the + and with the + and in the battery holder. (Fig. 1) The zcM0900 takes only alkaline batteries.
- Attach the BATTERY COVER. Insert the back of the cover first.
- To lock, slide the opening grip on the BATTERY COVER back into position.