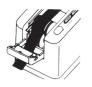

## **Tape Installation**

- Put the tape on the REEL and insert it into the dispenser. For a smaller tape core, use the SUB-REEL.
- 2. Put your finger on the CUTTER HOLDER and pull it toward you. (Fig. 2)
- **3.** Set the front end of the tape on the FEED ROLLER as shown. (Fig. 3)

Caution — Do not touch the cutter blade! You may be injured.

- 4. Close the CUTTER HOLDER.
- **5.** Press the FEED Key to feed the tape gradually.