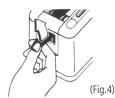

## **Tape Feeding**

- If you lift the end of the tape upward and diagonally, the tape is cut. Upright lifting alone does not cut the tape. (Fig.4)
- If the length is set, the tape length on the indicator is automatically fed.