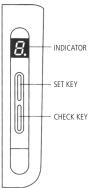

#### zcM0900

8.

#### LENGTH INDICATOR

- Indicates the cut length of the tape
- The indicator automatically turns off after 30 seconds

• Sets the cut length of the tape

#### CHECK Key

 If this key is pressed when the indicator is off, the indicator will turn on

#### FEED Kev

 Tape is fed when this key is pressed

2