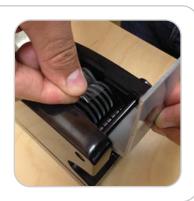

## Step 2

Open the cover plate door on top of the zcM0300 and set the tapes leading edge on the rollers. Ensure that the leading edge of the tape is flat and close the cover plate door.