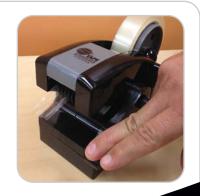

## Step 4

Press down on the zcM0300 lever to dispense the tape at a consistent length. Pull the dispensed tape in an upward motion to cut the tape.

Questions? Call Us at +1 (972) 248-1999