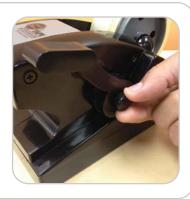

## Step 3

Adjust the manual tape dispenser lever by setting the arm to the desired length. Loosen the knob on the lever and position the arm to obtain the proper length. Tighten the knob to set the dispensed length.