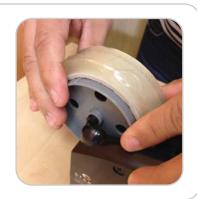

## Step 1

Remove the core holder from the zcM0300 dispenser, load tape, and place the core holder back on the dispenser.